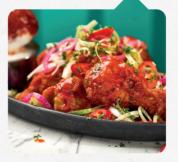

# FRIED CHICKEN

۲

# STEP 1 reg Irg Choose your chicken. reg Irg WINGS sml 498 kcal, Irg 896 kcal 8.45 10.45 STRIPS sml 412 kcal, Irg 620 kcal 8.95 10.95 BONELESS BITES sml 318 kcal, Irg 546 kcal 8.95 10.95

STEP 2 Choose your flavour: Original Maple Mustard 130 kcal Axle Jack 90 kcal Korean BBQ 130 kcal Salt 'n' Pepper 60 kcal Hot 'n' Spicy 150 kcal ADD Extra sauce: 1.00 BBQ 83 kcal Maple Mustard 88 kcal Sour Cream 99 kcal Katsu 35 kcal Gravy 12 kcal Hot Honey 73 kcal