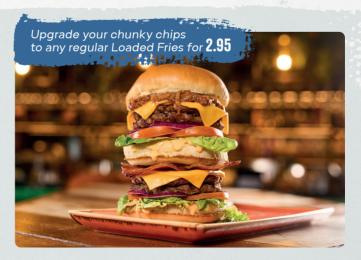

## THE BIG BOI 1704 kcal

#### WHAT OTHER BURGERS WANT TO BE WHEN THEY GROW UP! 19.95

A stack of 4 beef patties with, Axle Jack glazed pulled pork, crispy bacon, and American cheese slices, and burger sauce. Served with coleslaw.